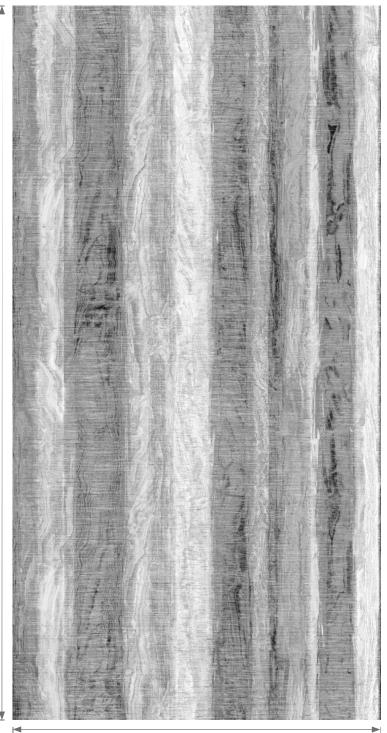

TEXAM

T+39 035 460449 F+39 035 461452 | info@ texamhome.com | Via Milano 10, 24030 Presezzo (BG) Italy | V AT I T 0 0 9 16 3 7 0 1 6 6

www.texamhome.com

Technique / technology:

Laser Marking

Weight:

≈285 g/m² (± 3%)

Width:

128 cm / 50.4" (± 3%)

Match:

Free match

Adhesive:

Adhesive for wallpaper

 $\label{type of support:} Type of support:$ 

270 cm / 106.3" (±3%)

Polyester on no woven 130gr.

How to paste:

Paste the wall

How to remove:

Strippable **Sales unit:** 

Linear meters

**Light Resistance** Good lightfastness



**How to remove** Strippable



Breathable



Fire resistant B-s1, d0



**Washability**Washable

Collection

## **TIMELESS**

**GNEISS**