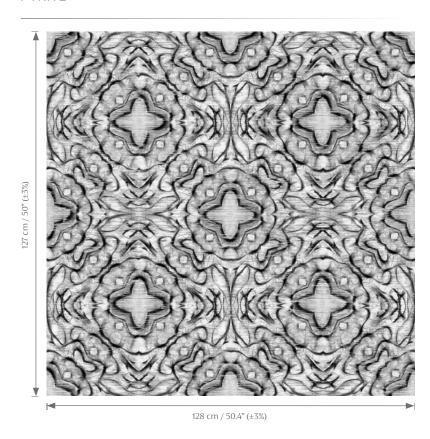

## **PYRITE**

Technique / technology:

Laser Marking

Weight:

 $\approx 285 \text{ g/m}^2 (\pm 3\%)$ 

Width:

128 cm / 50.4" (± 3%)

Match:

Straight match

Adhesive:

Adhesive for wallpaper

Type of support:

Polyester on no woven 130gr.

How to paste:

Paste the wall

How to remove:

Strippable

Sales unit:

Linear meters

**Light Resistance** Good lightfastness

**How to remove** Strippable

Breathable

**Washability** Washable

Fire resistant B-s1, d0