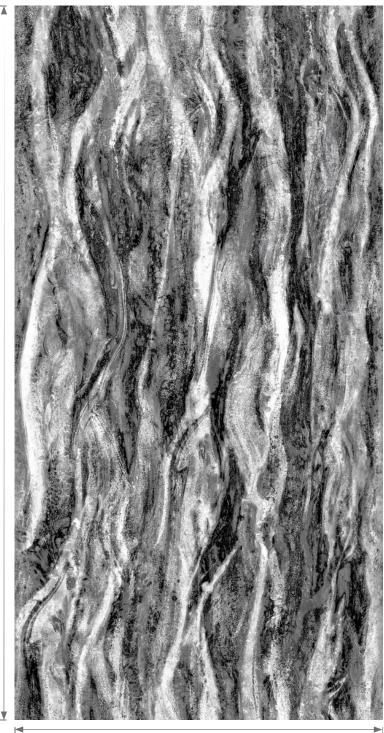

## TEXAM

T+39 035 460449 F+39 035 461452 | info@ texamhome.com | Via Milano 10, 24030 Presezzo (BG) Italy | V AT I T 0 0 9 16 3 7 0 1 6 6

www.texamhome.com

Technique / technology:

Laser Marking

Weight:

 $\approx 285 \text{ g/m}^2 (\pm 3\%)$ 

Width:

128 cm / 50.4" (± 3%)

Match:

Free match

Adhesive:

Adhesive for wallpaper

Type of support:

270 cm / 106.3" (±3%)

Polyester on no woven 130gr.

How to paste:

Paste the wall

How to remove:

Strippable

Sales unit:

Linear meters



**Light Resistance** Good lightfastness



**How to remove** Strippable



Breathable



Fire resistant B-s1, d0



Washability Washable

Collection

## **TIMELESS**

SHALE