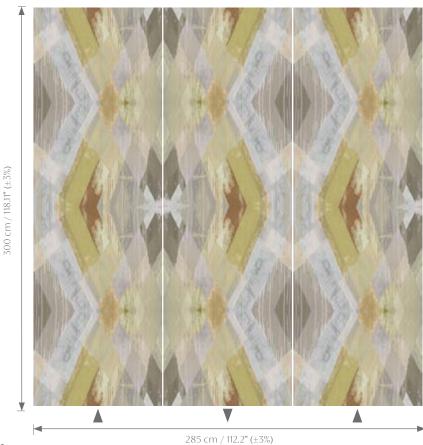

Image size: 95x300 cm / 37.4x118.11" (± 3%)

Match: Straight Match

Adhesive: Adhesive for wallpaper Type of support:

How to paste: Paste the wall

How to remove: Strippable

Number of panels: 1 minimum order qt as a set 3 panels

Apply one straight and one reverse ▲▼

Collection

 $\mathsf{MAYA}$ 

Light Resistance Good lightfastness

How to remove Strippable

Breathable